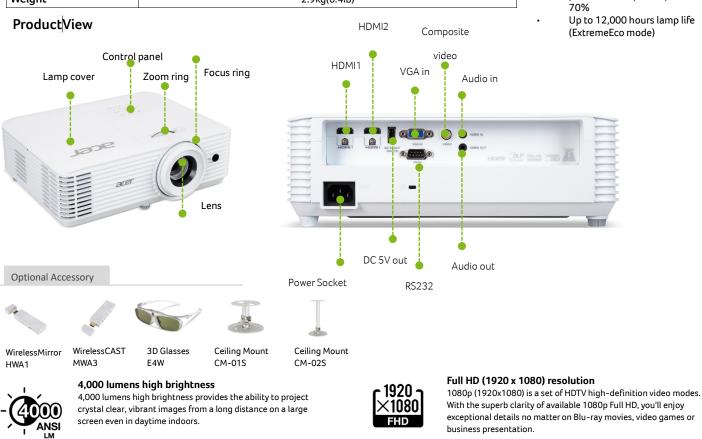

#### **Product Specifications**

| Model name        | H6541BD                                                                                                                                 |
|-------------------|-----------------------------------------------------------------------------------------------------------------------------------------|
| Projection system | DLP <sup>®</sup>                                                                                                                        |
| Resolution        | 1080p (1,920 x 1,080)<br>Maximum WUXGA (1,920 x 1,200)                                                                                  |
| Brightness        | 4,000 ANSI Lumens (Standard),<br>3,200 ANSI Lumens (ECO),(Compliant with ISO 21118 standard)                                            |
| Aspect ratio      | 16:9 (Native), 4:3 (Supported)                                                                                                          |
| Contrast ratio    | 10,000:1 Dynamic Black                                                                                                                  |
| Throw ratio       | 1.5 ~ 1.66 (60"@2m)                                                                                                                     |
| Zoom ratio        | 1.1X                                                                                                                                    |
| Projection lens   | F= 1.98~2.03, f=15.84~17.42mm<br>Manual Zoom & Focus                                                                                    |
| Lamp life         | 5,000 Hours (Standard), 10,000 Hours (ECO), 12,000 Hours (ExtremeEco)                                                                   |
| Noise level       | 36 dBA (Standard mode), 27 dBA (ECO mode)                                                                                               |
| Input interface   | Analog RGB/Component Video (D-sub) x 1<br>HDMI (Video, Audio, HDCP) x 2<br>PC Audio (Stereo mini jack) x 1<br>Composite Video (RCA) x 1 |
| Output interface  | DC Out (5V/1A, USB Type A) x 1<br>PC Audio (Stereo mini jack) x 1                                                                       |
| Control interface | RS232 (D-sub) x 1                                                                                                                       |
| Audio             | 3Wx1 speaker                                                                                                                            |
| Dimensions        | 313 X 247.4 X 110.7 mm(12.3" x 9.74" x 4.35")                                                                                           |
| Weight            | 2.9kg(6.4lb)                                                                                                                            |

#### **Enhanced Usability**

- Wireless projection (optional)
- Dual HDMI<sup>™</sup> connectivity
- 3W built-in speaker
- 24/7 operation

#### Digital Connectivity-HDMI<sup>™</sup> (Dual)

Dual HDMI™ ports deliver uncompressed digital signals and multi-channel audio, providing easy connectivity to high-quality HD broadcasts or entertainment.